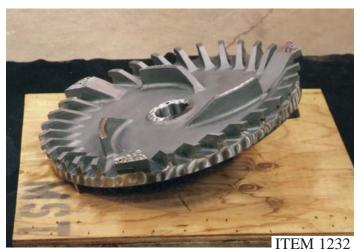

### MST N2000 SERIES HIGH PRESSURE ROTARY FEEDER VALVE

MST CUSTOM 30" HIGH PRESSURE ROTARY VALVE

MST N2000B SERIES HIGH PRESSURE ROTARY FEEDER VALVE

It may be true that there are two sides to every question, but it is also true that there are two sides to a sheet of fly paper, and it makes a big difference to the fly which side he chooses. Christian Medical Society Journal, Spring 1997