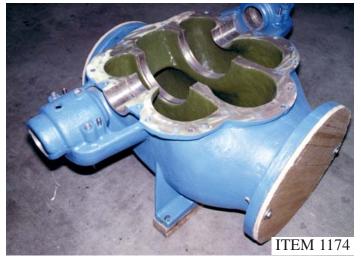

Winston Churchill

PAPER MILL ROLL PILLOW BLOCK BEARING HOUSING RESTORATION

FAN PUMP HOUSING RESTORED THEN LINED WITH SPECIAL EPOXY PROTECTION SYSTEM

PAPER MILL ROLL SPECIAL BEARING MOUNT HOUSING SYSTEM REMANUFACTURED