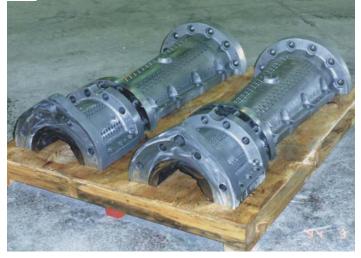

### MST CUSTOMIZED 30" HIGH PRESSURE ROTARY FEEDER VALVE-USED ON M&D DIGESTER SYSTEM

MST CUSTOMIZED 30" HIGH PRESSURE ROTARY FEEDER VALVE-USED ON M&D DIGESTER SYSTEM

### MST MANUFACTURE, 30" HIGH PRESSURE ROTARY FEEDER VALVE

MST CUSTOMIZED 36" HIGH PRESSURE ROTARY FEEDER VALVE-USED ON M&D DIGESTER SYSTEM