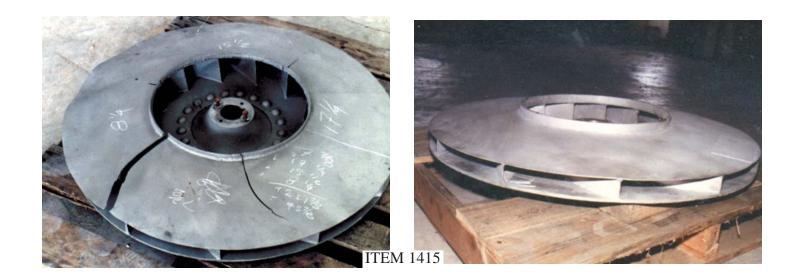

IGH RPM MIXER SHAFT - SUPER ALLOY



**ITEM 1405** 



SPECIAL REGULATING VALVE WITH STEM REPLACED SUPER ALLOY







ITEM 1407



TITANIUM PUMP IMPELLER HEAD

TITANIUM MIXER RESTORATION



#### TITANIUM ARM WITH SAE SPECIFICATION FILLET PEEN BY MST



#### LIME CRUSHER AND ANVIL RESTORATION

A man, though wise, should never be ashamed of learning more, and must unbend his mind. Sophocles



100" OD ID FAN - TRITEN BLADE SYSTEM AND REINFORCED SIDE PLATE DESIGN BY MST



CUSTOM POWER BOILER ID FAN SPECIAL CONSTRUCTION TO PREVENT WEAR AND TAMPERING BY UNAUTHORIZED WELDERS





SIX STAGE FEED WATER PUMP HOUSING WELD RESTORED BY MST AFTER CATASTROPHIC FAILURE MACHINED AND LINE BORED BY MST



COMPRESSOR CRANK AND PULLEY RESTORATION







HIGH ALLOY FAN WHEEL FOR SEVERE CORROSION APPLICATION



#### SUPER ALLOY FAN SHOWN BEFORE RESTORATION

#### SUPER ALLOY FAN SHOWN AFTER RESTORATION

To learn is a natural pleasure, not confined to philosophers, but common to all men. Aristotle



ASSEMBLED SIX STAGE FEED WATER PUMP - HOUSING WELDED AND RESTORED BY MST; RUNNER ASSEMBLY RESTORED BY MST



SPECIAL CHIPPER WHEEL RESTORED THEN PROTECTED WITH BRONZE COATING PROCESS IN DISCHARGE WEAR AREAS







CHIPPER WHEEL RESTORATION AND BRONZE COATING PROTECTION SYSTEM





TWIN FEED SCREW RESTORATION SCREW SECTION COATED WITH SPECIAL WEAR RESISTANT CERAMIC



RADER AIRLOCK FEEDER RESTORATION AND BORE UPGRADE







SPECIAL STAR FEEDER RESTORATION



SAWMILL APPLICATION - OBSOLETE EQUIPMENT RESTORATION DESIGNED AND FABRICATED - NEW HOUSING SECTION TO REPLACE FAILED CAST IRON - REVERSE ENGINEER