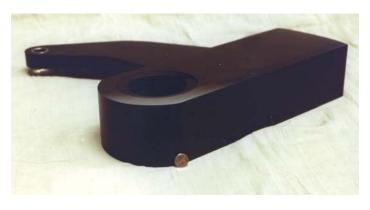

"BRAKE/CREASE" IN BLADE SECTION

10-93



#### FOIL BAR RESTORATION







ITEM 1399





#### MC® MIXER IMPELLER RESTORATIONS AND UPGRADE MATERIALS ARE TITANIUM OR SUPER ALLOY, MST DEVELOPED SPECIAL FIXTURING AND METHOD FOR ASSURING PRECISION TWO-PLANE BALANCE.

It is a commonplace of modern technology that there is a high measure of certainty that problems have solutions before there is knowledge of how they are to be solved.

John Kenneth Galbraith

 $\mathsf{KAMYR}^{\texttt{®}}$  and  $\mathsf{MC}^{\texttt{®}}$  are registered trademarks of Andritz, Inc.





# SPECIAL TITANIUM PIN AND BUSHING SET - BUSHING IS COATED WITH NON LUBE COATING (SLIPTECK) FOR UN-LUBRICATED FIT

Morality regulates the acts of man as a private individual; honor, his acts as a public man. Estaban Echieverria





ITEM 1401

#### TITANIUM PRESS RESTRICTOR WITH TEFLON COATING



HIGH RPM CHLORINE MIXER ROTOR UNITS WERE REDESIGNED TO INCLUDE MIXER BLADES AS INTEGRAL TO ROTOR PRECISION BALANCED





#### TITANIUM PUMP IMPELLER HEAD



ITEM 1404

NEW REDESIGNED HIGH RPM MIXER SHAFT - SUPER ALLOY



**ITEM 1405** 



SPECIAL REGULATING VALVE WITH STEM REPLACED SUPER ALLOY







ITEM 1407



TITANIUM PUMP IMPELLER HEAD

TITANIUM MIXER RESTORATION



#### TITANIUM ARM WITH SAE SPECIFICATION FILLET PEEN BY MST



#### LIME CRUSHER AND ANVIL RESTORATION

A man, though wise, should never be ashamed of learning more, and must unbend his mind. Sophocles



100" OD ID FAN - TRITEN BLADE SYSTEM AND REINFORCED SIDE PLATE DESIGN BY MST



CUSTOM POWER BOILER ID FAN SPECIAL CONSTRUCTION TO PREVENT WEAR AND TAMP