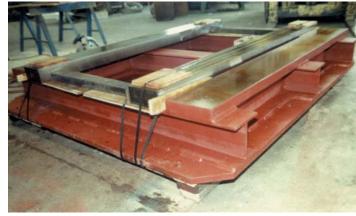

### MST CUSTOMIZED 30" HIGH PRESSURE ROTARY FEEDER VALVE-USED ON M&D DIGESTER SYSTEM

MST CUSTOMIZED 30" HIGH PRESSURE ROTARY FEEDER VALVE-USED ON M&D DIGESTER SYSTEM

### MST MANUFACTURE, 30" HIGH PRESSURE ROTARY FEEDER VALVE

MST CUSTOMIZED 36" HIGH PRESSURE ROTARY FEEDER VALVE-USED ON M&D DIGESTER SYSTEM