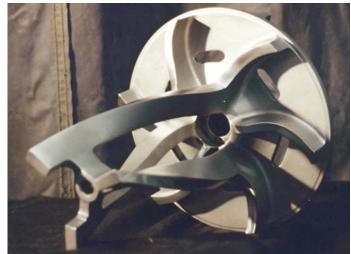

### 36" HIGH PRESSURE ROTARY FEEDER VALVE CONVERTED TO MST N2000-A FEATURE SET

It is wrong to think of science as a mechanical record of facts, and it is wrong to think of the arts as remote and private fancies. What makes each human, what makes them universal, is the stamp of the creative mind. J. Bronowski

ROTOR: MST STYLE HIGH PRESSURE ROTARY VALVE WITH LABYRINTH SEAL SYSTEM

36" HIGH PRESSURE ROTARY FEEDER VALVE CONVERTED TO MST N2000-A FEATURE SET