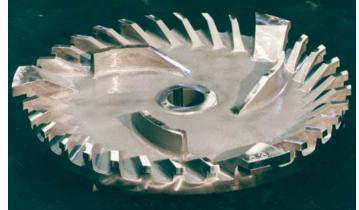

### CUSTOM MST MODIFIED AIR LOCK FEEDER

RESTORED RADER STYLE AIR LOCK FEEDER

CUSTOM AIR LOCK FEEDER WITH INTEGRAL DRIVE SYSTEM AND COMPENSATOR THRUST

ITEM 1137

CUSTOM ULTRA HIGH PRESSURE PLUG SCREW FEEDER HOUSING FOR SPECIAL RESEARCH DEVELOPMENT APPLICATION