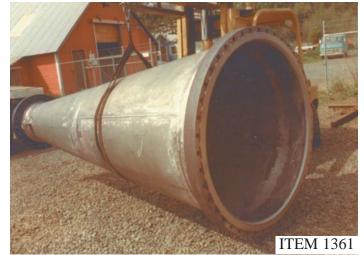

# RE-SHAFTED AND RESTORED REFINER IN-FEED RIBBON SCREW SPECIAL METALLURGICAL ATTACHMENT DESIGN TO PREVENT CRACKING

Science is the attempt to make the chaotic diversity of our sense-experience correspond to a logically uniform system of thought.

Einstein

ITEM 1351