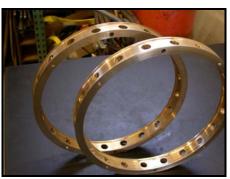

# MST CORPORATION

Lantern Rings

18" Bauer Rotor & Liner Restore Kit

12" Bauer Valve

With MST's custom stuffing box and bearing shield conversion (*cannot see in photo since it is internal*), our customers increase life cycle and lower maintenance costs.