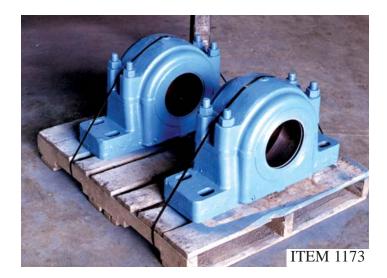

Winston Churchill

PAPER MILL ROLL PILLOW BLOCK BEARING HOUSING RESTORATION

FAN PUMP HOUSING RESTORED THEN LINED WITH SPECIAL EPOXY PROTECTION SYSTEM

PAPER MILL ROLL SPECIAL BEARING MOUNT HOUSING SYSTEM REMANUFACTURED