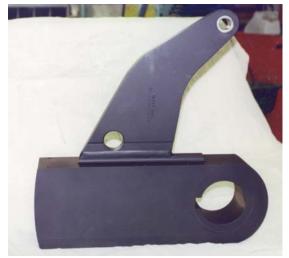

BRAKE/CREASE" IN BLADE SECTION

10-93



#### FOIL BAR RESTORATION







ITEM 1399





#### MC® MIXER IMPELLER RESTORATIONS AND UPGRADE MATERIALS ARE TITANIUM OR SUPER ALLOY, MST DEVELOPED SPECIAL FIXTURING AND METHOD FOR ASSURING PRECISION TWO-PLANE BALANCE.

It is a commonplace of modern technology that there is a high measure of certainty that problems have solutions before there is knowledge of how they are to be solved.

John Kenneth Galbraith

 $\mathsf{KAMYR}^{\texttt{®}}$  and  $\mathsf{MC}^{\texttt{®}}$  are registered trademarks of Andritz, Inc.





# SPECIAL TITANIUM PIN AND BUSHING SET - BUSHING IS COATED WITH NON LUBE COATING (SLIPTECK) FOR UN-LUBRICATED FIT

Morality regulates the acts of man as a private individual; honor, his acts as a public man. Estaban Echieverria





ITEM 1401

#### TITANIUM PRESS RESTRICTOR WITH TEFLON COATING



HIGH RPM CHLORINE MIXER ROTOR UNITS WERE REDESIGNED TO INCLUDE MIXER BLADES AS INTEGRAL TO ROTOR PRECISION BALANCED





#### TITANIUM PUMP IMPELLER HEAD



ITEM 1404

NEW REDESIGNED HIGH RPM MIXER SHAFT - SUPER ALLOY



**ITEM 1405** 



SPECIAL REGULATING VALVE WITH STEM REPLACED SUPER ALLOY







ITEM 1407



TITANIUM PUMP IMPELLER HEAD

TITANIUM MIXER RESTORATION



#### TITANIUM ARM WITH SAE SPECIFICATION FILLET PEEN BY MST



#### LIME CRUSHER AND ANVIL RESTORATION

A man, though wise, should never be ashamed of learning more, and must unbend his mind. Sophocles



100" OD ID FAN - TRITEN BLADE SYSTEM AND REINFORCED SIDE PLATE DESIGN BY MST



CUSTOM POWER BOILER ID FAN SPECIAL CONSTRUCTION TO PREVENT WEAR AND TAMPER