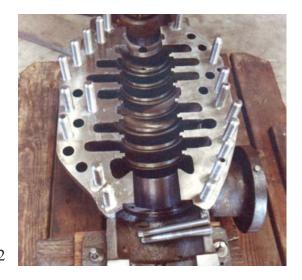

S RESTRICTOR WITH TEFLON COATING



HIGH RPM CHLORINE MIXER ROTOR UNITS WERE REDESIGNED TO INCLUDE MIXER BLADES AS INTEGRAL TO ROTOR PRECISION BALANCED





#### TITANIUM PUMP IMPELLER HEAD



ITEM 1404

NEW REDESIGNED HIGH RPM MIXER SHAFT - SUPER ALLOY



**ITEM 1405** 



SPECIAL REGULATING VALVE WITH STEM REPLACED SUPER ALLOY







ITEM 1407



TITANIUM PUMP IMPELLER HEAD

TITANIUM MIXER RESTORATION



#### TITANIUM ARM WITH SAE SPECIFICATION FILLET PEEN BY MST



#### LIME CRUSHER AND ANVIL RESTORATION

A man, though wise, should never be ashamed of learning more, and must unbend his mind. Sophocles



100" OD ID FAN - TRITEN BLADE SYSTEM AND REINFORCED SIDE PLATE DESIGN BY MST



CUSTOM POWER BOILER ID FAN SPECIAL CONSTRUCTION TO PREVENT WEAR AND TAMPERING BY UNAUTHORIZED WELDERS





SIX STAGE FEED WATER PUMP HOUSING WELD RESTORED BY MST AFTER CATASTROPHIC FAILURE MACHINED AND LINE BORED BY MST



COMPRESSOR CRANK AND PULLEY RESTORATION







HIGH ALLOY FAN WHEEL FOR SEVERE CORROSION APPLICATION



#### SUPER ALLOY FAN SHOWN BEFORE RESTORATION

#### SUPER ALLOY FAN SHOWN AFTER RESTORATION

To learn is a natural pleasure, not confined to philosophers, but common to all men. Aristotle



ASSEMBLED SIX STAGE FEED WATER PUMP - HOUSING WELDED AND RESTORED BY MST; RUNNER ASSEMBLY RESTORED BY MST



SPECIAL CHIPPER WHEEL RESTORED THEN PROTECTED WITH BRONZE COATING PROCESS IN DISCHARGE WEAR AREAS







CHIPPER WHEEL RESTORATION AND BRONZE COATING PROTECTION SYSTEM





TWIN FEED SCREW RESTORATION SCREW SECTION COATED WITH SPECIAL WEAR RESISTANT CERAMIC



RADER AIRLOCK FEE