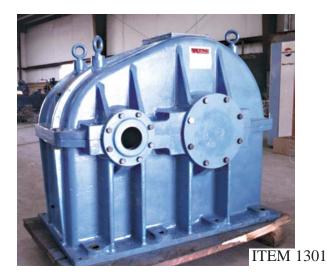

# **ITEM 1304**

# **REMANUFACTURE HIGH CAPACITY** EXHAUST FAN, STAINLESS STEEL

CUSTOM 17-4PH BAIL PRESS (PAAL) **GUIDE BARS** 

VACUUM PUMP RESTORATION