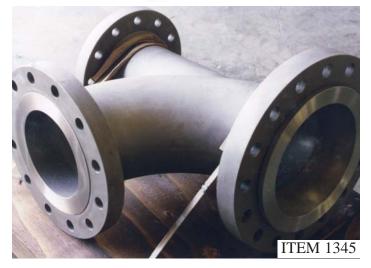

#### KAMYR® BOTTOM PLOW RESTORATION

 $\mathsf{KAMYR}^{\circledast}$  and  $\mathsf{MC}^{\circledast}$  are registered trademarks of Andritz, Inc.

**ITEM 1339** 

BLOW TANK TANGENTIAL ELBOW WITH SPECIAL MST TRI-SYSTEM WEAR LINER