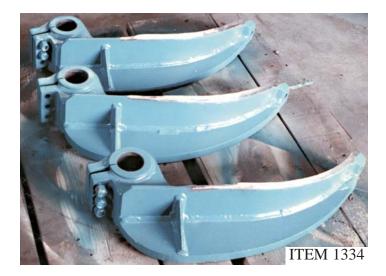

#### SPECIAL DOUBLE DISC GRINDER GRINDING AUTOMATIC FEED ATTACHMENT -DESIGNED AND MANUFACTURED BY MST

**ITEM 1335** 

DE-BARKER ARMS RESTORATION

NEW HIGH PRESSURE ROTARY VALVE REPLACEMENT SHAFT