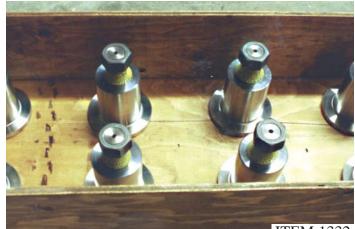

# CUSTOM 440C - SPECIAL PROCESS AND HEAT TREATMENT NON LUBRICATED SUBMERGED SHAFT BEARING BUSHING

ITEM 1331

SPECIAL THREE STAGE HIGH VELOCITY (4500 RPM) BLOWER FAN NEW BY MST

ITEM 1332

CUSTOM BAIL PRESS ROLLER SPINDLES