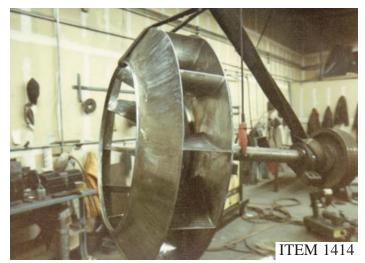

### VOITH TURBO ROTOR EXTRACTION PLATE AND FRAME ASSEMBLY

**ITEM 1214** 

SHREDDER ANVIL