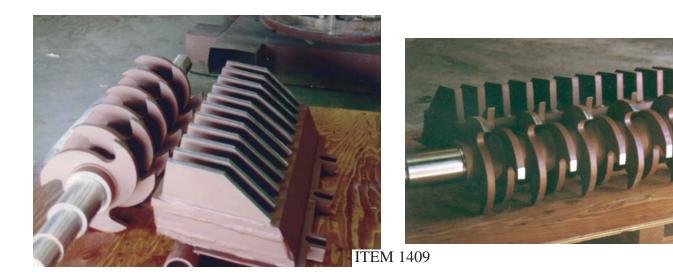

#### LIME CRUSHER AND ANVIL RESTORATION

A man, though wise, should never be ashamed of learning more, and must unbend his mind. Sophocles

100" OD ID FAN - TRITEN BLADE SYSTEM AND REINFORCED SIDE PLATE DESIGN BY MST