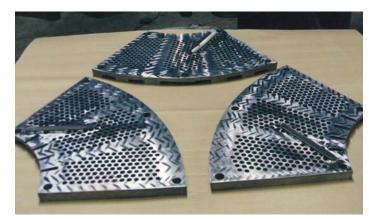

# **CSM-12 COMBISORTER SUBASSEMBLY ROTOR ELEMENTS**

ITEM 1431 CUSTOM DEWATERING SCREENS: MFG NEW USING TYPE 254SMO AND DRILLING JUST OVER 264,000 1mm HOLES IN FOUR SCREENS USING MST'S CNC MACHINE