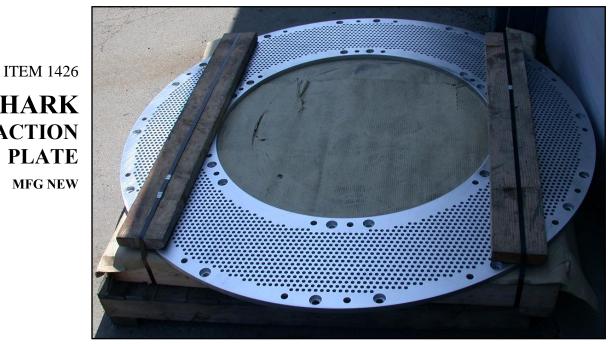

# PULPERS ITEM 1425

**106" DIAMETER EXTRACTION PLATE FOR SECONDARY FIBER /OCC RESTORE OR MANUFACTURE NEW** 

**SHARK EXTRACTION PLATE** MFG NEW