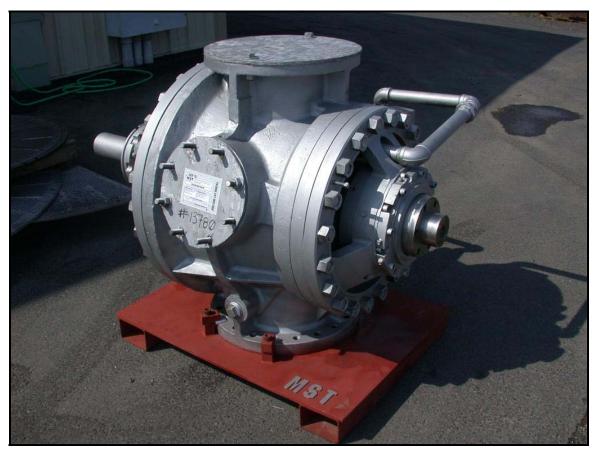

# MST CORPORATION

Lantern Rings

18" Bauer Rotor & Liner Restore Kit

12" Bauer Valve

With MST's custom stuffing box and bearing shield conversion (*cannot see in photo since it is internal*), our customers increase life cycle and lower maintenance costs.

**Limitorque Gearbox Restoration** 

MST acquisitioned Voith's Bauer Valve division in 2005. This provided MST with OEM drawings and the original Sprout-Bauer custom rotor grinder, other dedicated equipment, along with several inventory parts, and foundry patterns, etc.