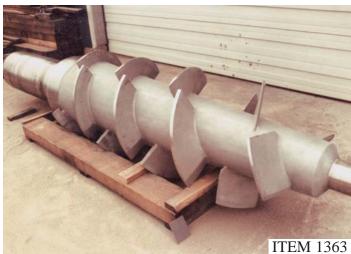

#### PRESS SCREW RESTORATION

LARGE KAMYR® SS IMPREGNATOR SCREW - REDESIGNED AND REPLACED DRIVE STUBS - SECTIONED OUT AND REPLACED FAILED CENTER SECTION OF SCREW AND REINFORCED FLIGHT SYSTEM SO ASSEMBLY WOULD TOLERATE. INCREASED HORSE POWER AND PRODUCTION

Tehyi Hsieh

LARGE KAMYR® SS IMPREGNATOR SCREW - REDESIGNED AND REPLACED DRIVE STUBS - SECTIONED OUT AND REPLACED FAILED CENTER SECTION OF SCREW AND REINFORCED FLIGHT SYSTEM SO ASSEMBLY WOULD TOLERATE INCREASED HORSEPOWER AND PRODUCTION