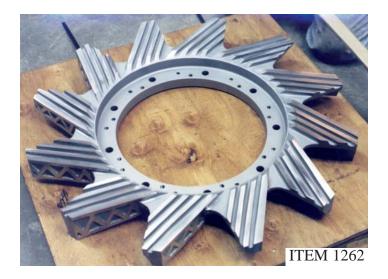

## NEW SIZE 1 SHREDDER ANVIL TOP (UPPER SIDE) VIEW AND BOTTOM (UNDER SIDE) VIEW

ITEM 1261

S SCIENCE

NEW SHREDDER ANVIL, SIZE 2