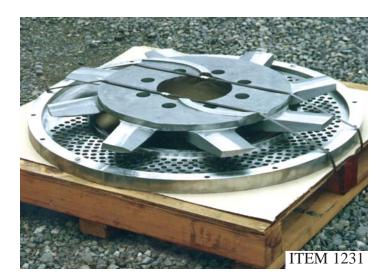

## SUPER HIGH CAPACITY 36" HIGH PRESSURE ROTARY VALVE

1-7

MST CUSTOM 30" HIGH PRESSURE ROTARY VALVE