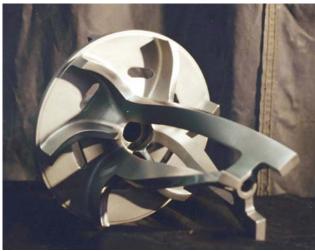

### MST CUSTOMIZED 30" HIGH PRESSURE ROTARY FEEDER VALVE-USED ON M&D DIGESTER SYSTEM

MST CUSTOMIZED 30" HIGH PRESSURE ROTARY FEEDER VALVE-USED ON M&D DIGESTER SYSTEM

### MST MANUFACTURE, 30" HIGH PRESSURE ROTARY FEEDER VALVE

MST CUSTOMIZED 36" HIGH PRESSURE ROTARY FEEDER VALVE-USED ON M&D DIGESTER SYSTEM