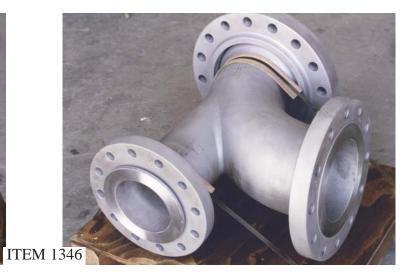

# RE-SHAFTED AND RESTORED REFINER IN-FEED RIBBON SCREW SPECIAL METALLURGICAL ATTACHMENT DESIGN TO PREVENT CRACKING

Science is the attempt to make the chaotic diversity of our sense-experience correspond to a logically uniform system of thought.

Einstein

ITEM 1351