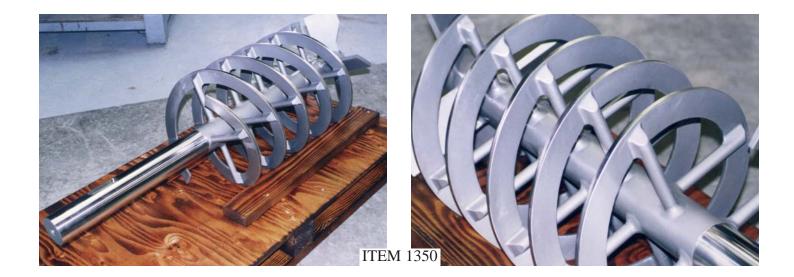

# RE-SHAFTED AND RESTORED REFINER IN-FEED RIBBON SCREW SPECIAL METALLURGICAL ATTACHMENT DESIGN TO PREVENT CRACKING

Science is the attempt to make the chaotic diversity of our sense-experience correspond to a logically uniform system of thought.

Einstein

ITEM 1351