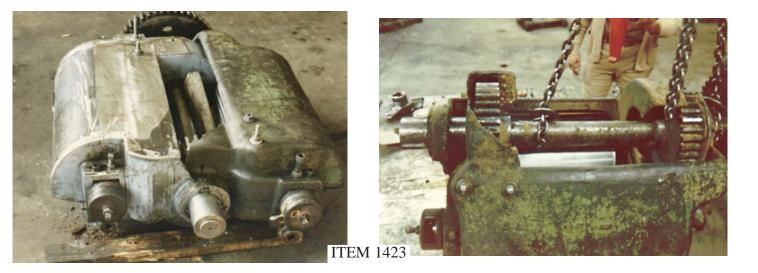

# SLUSH MAKERS ITEM 1424

**RESTORE OR MANUFACTURE NEW** 

**DEFIBRATING RINGS FOR SLUSH MAKER ROTORS** 