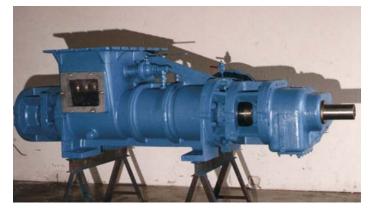

### MST CUSTOMIZED BAUER HIGH PRESSURE ROTARY VALVE MODULARIZED DESIGN

# MST CORPORATION

Lantern Rings

18" Bauer Rotor & Liner Restore Kit

12" Bauer Valve

With MST's custom stuffing box and bearing shield conversion (*cannot see in photo since it is internal*), our customers increase life cycle and lower maintenance costs.