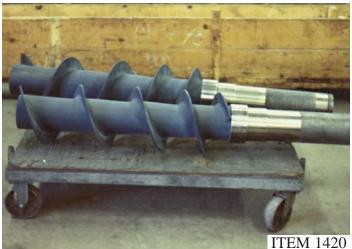

# PULPERS ITEM 1425

**106" DIAMETER EXTRACTION PLATE FOR SECONDARY FIBER /OCC RESTORE OR MANUFACTURE NEW** 

**SHARK EXTRACTION PLATE** MFG NEW