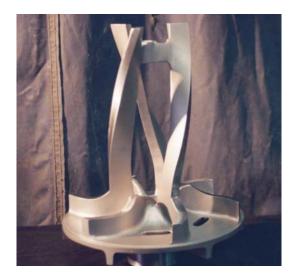

# MST CORPORATION

CUSTOM 30" HIGH PRESSURE ROTARY FEEDER VALVE, RETROFITTED WITH ENLARGED BEARING SET