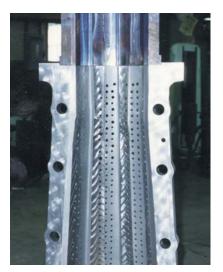

ROTOR: MST STYLE HIGH PRESSURE ROTARY VALVE WITH LABYRINTH SEAL SYSTEM

36" HIGH PRESSURE ROTARY FEEDER VALVE CONVERTED TO MST N2000-A FEATURE SET