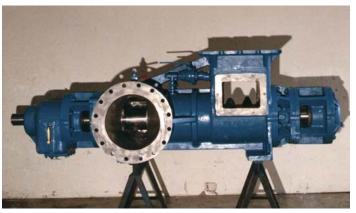

### MST CUSTOMIZED BAUER HIGH PRESSURE ROTARY VALVE MODULARIZED DESIGN

# MST CORPORATION

Lantern Rings

18" Bauer Rotor & Liner Restore Kit

12" Bauer Valve

With MST's custom stuffing box and bearing shield conversion (*cannot see in photo since it is internal*), our customers increase life cycle and lower maintenance costs.