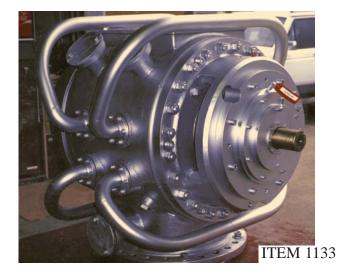

ER VALVE, RETROFITTED WITH ENLARGED BEARING SET





# **ITEM 1129**

# REMANUFACTURED HIGH PRESSURE ROTARY VALVE; FORMERLY AN ESCO STYLE UNIT; WITH INTERNAL MODIFICATIONS BY MST

You must act as you believe, for you will eventually believe as you act. Anonymous





## SUPER HIGH CAPACITY 36" HIGH PRESSURE ROTARY VALVE

1-7



MST CUSTOM 30" HIGH PRESSURE ROTARY VALVE





# MATERIAL S SCIENCE

### MST N2000 SERIES HIGH PRESSURE ROTARY FEEDER VALVE





MST CUSTOM 30" HIGH PRESSURE ROTARY VALVE



MST N2000B SERIES HIGH PRESSURE ROTARY FEEDER VALVE



It may be true that there are two sides to every question, but it is also true that there are two sides to a sheet of fly paper, and it makes a big difference to the fly which side he chooses. Christian Medical Society Journal, Spring 1997





### 30" HIGH PRESSURE ROTARY VALVE MANUFACTURED BY MST

HIGH PRESSURE ROTARY VALVE MANUFACTURED BY MST

# MST CORPORATION





SUPER HIGH CAPACITY 36" HIGH PRESSURE ROTARY VALVE

1-10



RESTORED LIME KILN ROTARY FEEDER

# MST CORPORATION



CUSTOM AIR LOCK FEEDER WITH INTEGRAL DRIVE SYSTEM AND COMPENSATOR THRUST

1-11



### CUSTOM MST MODIFIED AIR LOCK FEEDER





### CUSTOM MST MODIFIED AIR LOCK FEEDER



RESTORED RADER STYLE AIR LOCK FEEDER





CUSTOM AIR LOCK FEEDER WITH INTEGRAL DRIVE SYSTEM AND COMPENSATOR THRUST





ITEM 1137





CUSTOM ULTRA HIGH PRESSURE PLUG SCREW FEEDER HOUSING FOR SPECIAL RESEARCH DEVELOPMENT APPLICATION

# MST CORPORATION Dedicated to Quality and Advancements in Metal Working Technology

Science is the knowledge of consequences and, dependence of one f