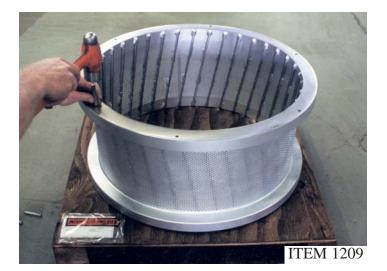

### **RESTORED EXTRACTION PLATE USED** IN RECYCLING SYSTEM

### HIGH POWER PULPER ROTOR RESTORATION USED IN RECYCLE SYSTEM