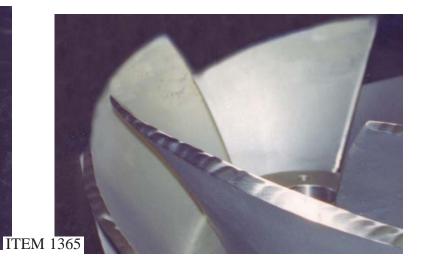

ROTOR: MST STYLE HIGH PRESSURE ROTARY VALVE WITH LABYRINTH SEAL SYSTEM

36" HIGH PRESSURE ROTARY FEEDER VALVE CONVERTED TO MST N2000-A FEATURE SET