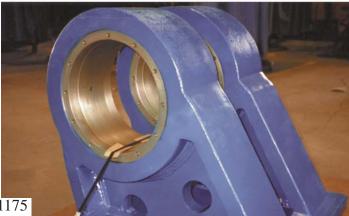

Winston Churchill

PAPER MILL ROLL PILLOW BLOCK BEARING HOUSING RESTORATION

FAN PUMP HOUSING RESTORED THEN LINED WITH SPECIAL EPOXY PROTECTION SYSTEM

PAPER MILL ROLL SPECIAL BEARING MOUNT HOUSING SYSTEM REMANUFACTURED