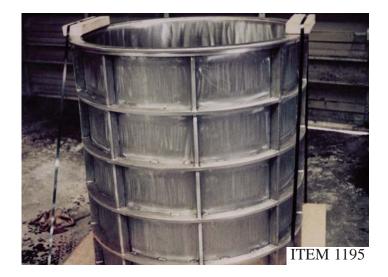

### FINCKH SCREEN ROTOR RESTORATION

Management addressed toward optimization of a system would offer improvement. A system must have an aim. Without an aim, there is no system.

W. Edwards Deming

ITEM 1199