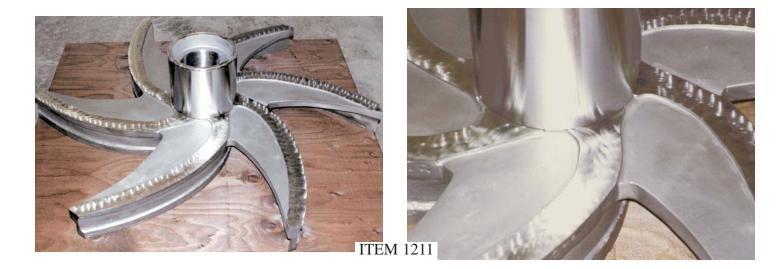

### **RESTORED EXTRACTION PLATE USED** IN RECYCLING SYSTEM

### HIGH POWER PULPER ROTOR RESTORATION USED IN RECYCLE SYSTEM