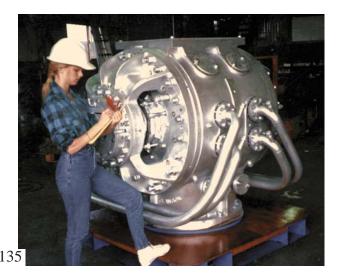

## SUPER HIGH CAPACITY 36" HIGH PRESSURE ROTARY VALVE

1-7

MST CUSTOM 30" HIGH PRESSURE ROTARY VALVE