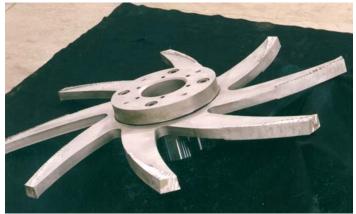

# REMANUFACTURED HIGH PRESSURE ROTARY VALVE; FORMERLY AN ESCO STYLE UNIT; WITH INTERNAL MODIFICATIONS BY MST

You must act as you believe, for you will eventually believe as you act. Anonymous

## SUPER HIGH CAPACITY 36" HIGH PRESSURE ROTARY VALVE

1-7

MST CUSTOM 30" HIGH PRESSURE ROTARY VALVE