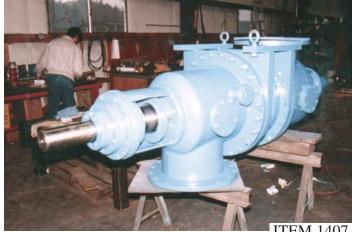

#### TITANIUM PUMP IMPELLER HEAD

ITEM 1404

NEW REDESIGNED HIGH RPM MIXER SHAFT - SUPER ALLOY

**ITEM 1405** 

SPECIAL REGULATING VALVE WITH STEM REPLACED SUPER ALLOY

ITEM 1407

TITANIUM PUMP IMPELLER HEAD

TITANIUM MIXER RESTORATION