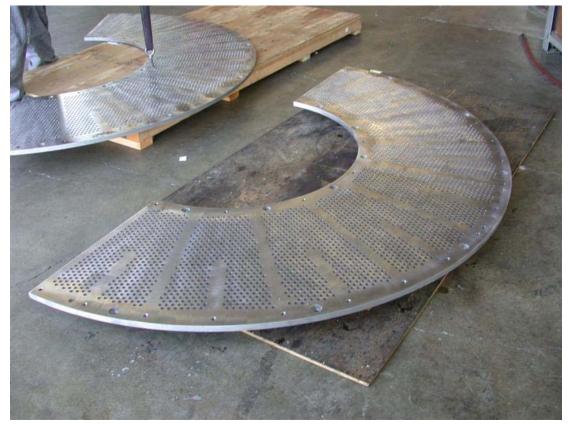

# PULPERS ITEM 1425

**106" DIAMETER EXTRACTION PLATE FOR SECONDARY FIBER /OCC RESTORE OR MANUFACTURE NEW** 

**SHARK EXTRACTION PLATE** MFG NEW