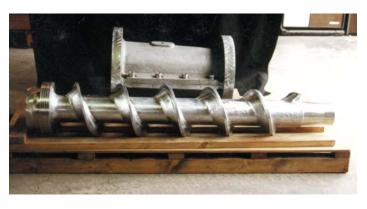

### PLUG SCREW FEEDER HOUSING RESTORATION

PLUG SCREW FEEDER HOUSING RESTORATION; TAPERED SCREW CORE VERSION

### PLUG SCREW FEEDER HOUSING RESTORATION