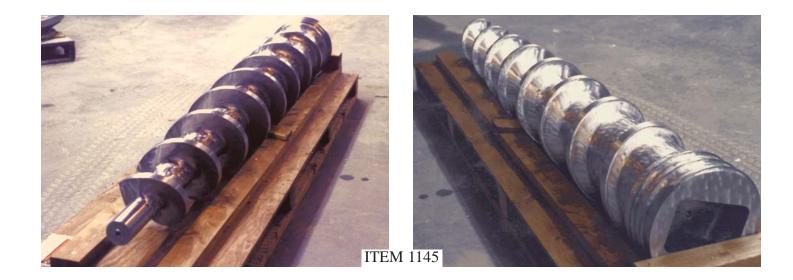

### PLUG SCREW FEEDER HOUSING RESTORATION

PLUG SCREW FEEDER HOUSING RESTORATION; TAPERED SCREW CORE VERSION

### PLUG SCREW FEEDER HOUSING RESTORATION

### PLUG SCREW FEEDER SCREW AND HOUSING RESTORATION

2-19

ITEM 1165