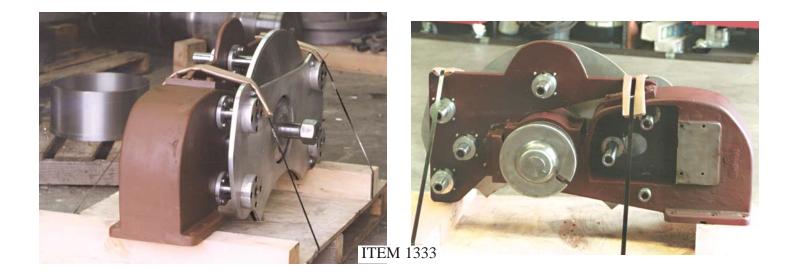

#### SPECIAL DOUBLE DISC GRINDER GRINDING AUTOMATIC FEED ATTACHMENT -DESIGNED AND MANUFACTURED BY MST

**ITEM 1335** 

DE-BARKER ARMS RESTORATION

NEW HIGH PRESSURE ROTARY VALVE REPLACEMENT SHAFT