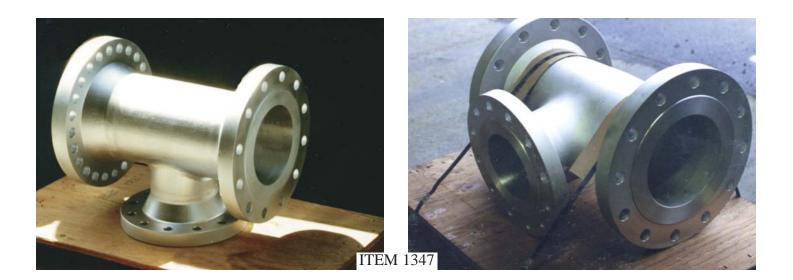

#### SCREW STYLE THICK STOCK PUMP RESTORATION

CUSTOM FITTING

REFINER RIBBON SCREW LOAD SENSOR HOUSING SETS FOR SPROUT BAUER

NEW INTERNAL LOAD SENSOR HOUSING FOR SPROUT BAUER REFINER

BLOW TANK TANGENTIAL ELBOW WITH SPECIAL MST TRI-SYSTEM WEAR LINER