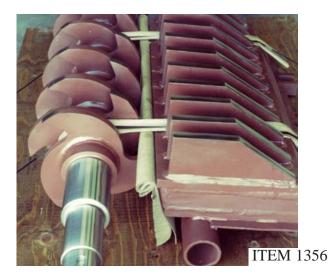

LIME CRUSHER AND ANVIL RESTORATION

RESTORATION OF STOCK PUMP ROTORS

HIGH ALLOY T317 SS BATCH DIGESTER CHIP PACKERS. THESE UNITS (EIGHT TOTAL) WERE MANUFACTURED BY MST TO REPLACE FAILED OEM UNITS CODE CONSTRUCTION