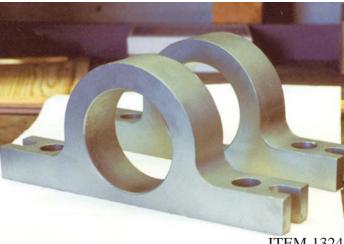

#### FEED SCREW TUNGSTEN CARBIDE COATED SLEEVES FOR SEVERE WEAR APPLICATIONS

SPECIAL CUSTOM VIBRATING SCREEN MOUNTING BRACKETS MFG. OF STAINLESS STEEL

ITEM 1323

ITEM 1324

CUSTOM PILLOW BLOCKS MFG. BY MST

SET OF NEW SPECIAL HIGH PRESSURE ROTARY VALVE KNIVES