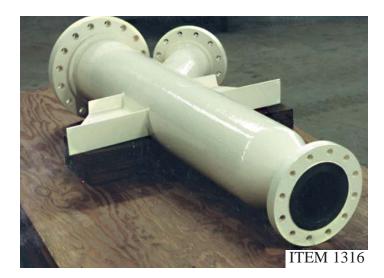

# BINGHAM LIQUOR PUMP INSERT RINGS BY MST

ITEM 1315

CUSTOM STEAM MIXER/HEATER HOUSING

SPECIAL CUSTOM VIBRATING SCREEN MOUNTING BRACKETS MFG. OF STAINLESS STEEL

NEW HUB FOR FAN WHEEL FABRICATION