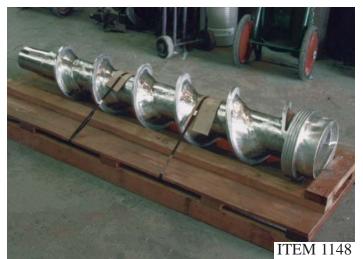

PLUG SCREW FEEDER SCREW RESTORATION

# PLUG SCREW FEEDER SCREW & HOUSING RESTORATION

PLUG SCREW FEEDER SCREW RESTORATION