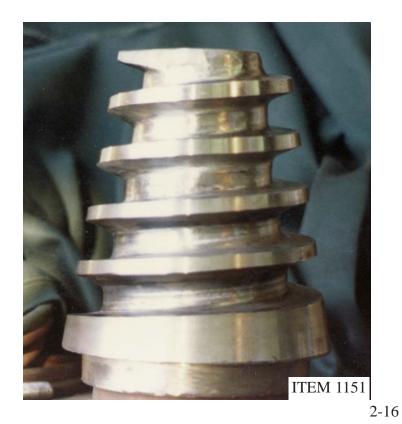

### PLUG SCREW FEEDER SCREW RESTORATION

MATERIAL S SCIENCE PLUG SCREW FEEDER SCREW RESTORATION