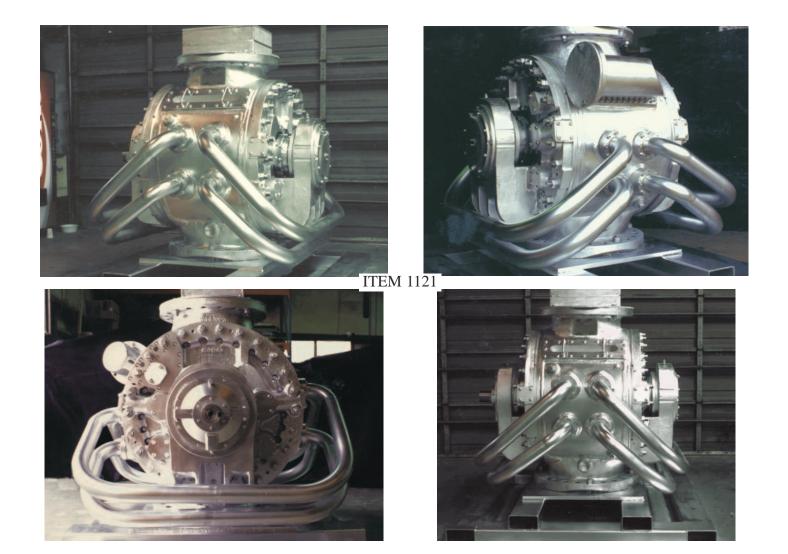

### MST CUSTOMIZED BAUER HIGH PRESSURE ROTARY VALVE MODULARIZED DESIGN

# MST CORPORATION

Lantern Rings

18" Bauer Rotor & Liner Restore Kit

12" Bauer Valve

With MST's custom stuffing box and bearing shield conversion (*cannot see in photo since it is internal*), our customers increase life cycle and lower maintenance costs.

**Limitorque Gearbox Restoration** 

MST acquisitioned Voith's Bauer Valve division in 2005. This provided MST with OEM drawings and the original Sprout-Bauer custom rotor grinder, other dedicated equipment, along with several inventory parts, and foundry patterns, etc.