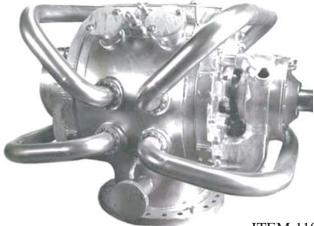

### 36" HIGH PRESSURE ROTARY FEEDER VALVE CONVERTED TO MST N2000-A FEATURE SET

It is wrong to think of science as a mechanical record of facts, and it is wrong to think of the arts as remote and private fancies. What makes each human, what makes them universal, is the stamp of the creative mind. J. Bronowski

ROTOR: MST STYLE HIGH PRESSURE ROTARY VALVE WITH LABYRINTH SEAL SYSTEM

36" HIGH PRESSURE ROTARY FEEDER VALVE CONVERTED TO MST N2000-A FEATURE SET