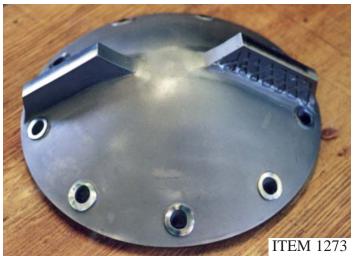

R AND ANVIL



## NEW SIZE 1 SHREDDER ANVIL TOP (UPPER SIDE) VIEW AND BOTTOM (UNDER SIDE) VIEW







ITEM 1261

S SCIENCE

NEW SHREDDER ANVIL, SIZE 2

# NEW SEGMENTAL SHREDDER SET



PULER ROTOR RESTORATION







# SIZE 3 SHREDDER ANVIL AND CUTTER SET, NEW

TORNADO ROTOR RESTORATION





# ROTOR AND HOUSING ASSEMBLY





# **RESTORED DIABLO ROTOR**

# PULPER ROTOR REMANUFACTURED WITH EXTENDED HUB FEATURE

He that is faithful in that which is least is faithful also in much; and he that is unjust in the least is unjust also in much.

Jesus, Luke 16:10





# TURBO ROTOR AND HUB ASSEMBLY

**ROUND SCREEN ROTOR** FOIL BAR ROTOR



# OLD STYLE VOITH TURBO ROTOR RESTORATION







# EXTRACTION PLATE FRAME, RESTORATION AND UPGRADE



REFINER IN-FEED LOAD SENSOR HOUSINGS RESTORATION CODE WELDED



PULPER ROTOR CENTER HUB SECTION RESTORATION AND BAR REPLACEMENT

# SLUSH MAKERS ITEM 1424



**RESTORE OR MANUFACTURE NEW** 



**DEFIBRATING RINGS FOR SLUSH MAKER ROTORS** 

# PULPERS ITEM 1425



**106" DIAMETER EXTRACTION PLATE FOR SECONDARY FIBER /OCC RESTORE OR MANUFACTURE NEW** 



**SHARK EXTRACTION PLATE** MFG NEW



### **RESTORED 32" HYDRAPURGE ROTOR & MFG NEW EXT. PLATE**



# ULTRA III SCREEN & ROTOR ASSEMBLY MST UPGRADE /RESTORE

BEARING CARTRIDGE, HOUSING COMPONENTS, BASE, AND ENLARGED THE ACCEPTS OUTLET



ITEM 1429







ITEM 1430



# **CSM-12 COMBISORTER SUBASSEMBLY ROTOR ELEMENTS**







ITEM 1431 CUSTOM DEWATERING SCREENS: MFG NEW USING TYPE 254SMO AND DRILLING JUST OVER 264,000 1mm HOLES IN FOUR SCREENS USING MST'S CNC MACHINE



#### **AGITATOR BLADES:**

- 1. OEM