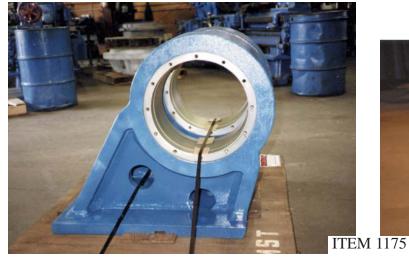

Winston Churchill

PAPER MILL ROLL PILLOW BLOCK BEARING HOUSING RESTORATION

FAN PUMP HOUSING RESTORED THEN LINED WITH SPECIAL EPOXY PROTECTION SYSTEM

PAPER MILL ROLL SPECIAL BEARING MOUNT HOUSING SYSTEM REMANUFACTURED