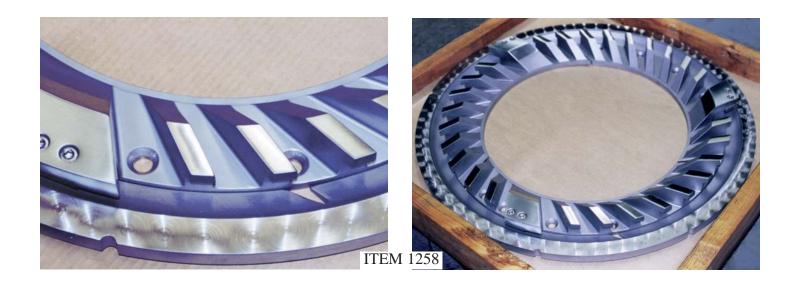

## NEW SIZE 1 SHREDDER ANVIL TOP (UPPER SIDE) VIEW AND BOTTOM (UNDER SIDE) VIEW

ITEM 1261

S SCIENCE

NEW SHREDDER ANVIL, SIZE 2