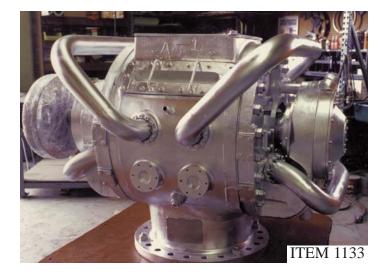

VALVE, RETROFITTED WITH ENLARGED BEARING SET





# **ITEM 1129**

# REMANUFACTURED HIGH PRESSURE ROTARY VALVE; FORMERLY AN ESCO STYLE UNIT; WITH INTERNAL MODIFICATIONS BY MST

You must act as you believe, for you will eventually believe as you act. Anonymous





## SUPER HIGH CAPACITY 36" HIGH PRESSURE ROTARY VALVE

1-7



MST CUSTOM 30" HIGH PRESSURE ROTARY VALVE





# MATERIAL S SCIENCE

### MST N2000 SERIES HIGH PRESSURE ROTARY FEEDER VALVE





MST CUSTOM 30" HIGH PRESSURE ROTARY VALVE



MST N2000B SERIES HIGH PRESSURE ROTARY FEEDER VALVE



It may be true that there are two sides to every question, but it is also true that there are two sides to a sheet of fly paper, and it makes a big difference to the fly which side he chooses. Christian Medical Society Journal, Spring 1997





### 30" HIGH PRESSURE ROTARY VALVE MANUFACTURED BY MST

HIGH PRESSURE ROTARY VALVE MANUFACTURED BY MST

# MST CORPORATION





SUPER HIGH CAPACITY 36" HIGH PRESSURE ROTARY VALVE

1-10



RESTORED LIME KILN ROTARY FEEDER

# MST CORPORATION



CUSTOM AIR LOCK FEEDER WITH INTEGRAL DRIVE SYSTEM AND COMPENSATOR THRUST

1-11



### CUSTOM MST MODIFIED AIR LOCK FEEDER





### CUSTOM MST MODIFIED AIR LOCK FEEDER



RESTORED RADER STYLE AIR LOCK FEEDER





CUSTOM AIR LOCK FEEDER WITH INTEGRAL DRIVE SYSTEM AND COMPENSATOR THRUST





ITEM 1137





CUSTOM ULTRA HIGH PRESSURE PLUG SCREW FEEDER HOUSING FOR SPECIAL RESEARCH DEVELOPMENT APPLICATION

# MST CORPORATION Dedicated to Quality and Advancements in Metal Working Technology

Science is the knowledge of consequences and, dependence of one fac