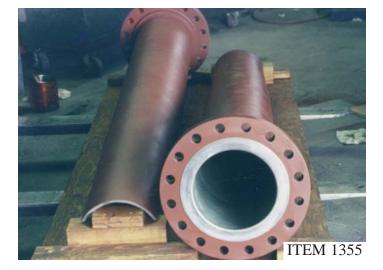

#### SCREW STYLE THICK STOCK PUMP RESTORATION

CUSTOM FITTING

REFINER RIBBON SCREW LOAD SENSOR HOUSING SETS FOR SPROUT BAUER

NEW INTERNAL LOAD SENSOR HOUSING FOR SPROUT BAUER REFINER

BLOW TANK TANGENTIAL ELBOW WITH SPECIAL MST TRI-SYSTEM WEAR LINER