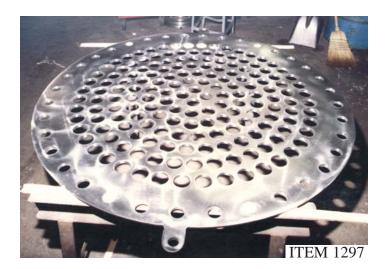

# HIGH SPEED BLOWER SET RESTORATION

NEW NCB PACKING SLEEVES, CUSTOM

CERAMIC WEAR TILE LINING FOR FIBERGLASS TOWER

ITEM 1293

EXOTIC METAL RING PRESS ROTATING ELEMENT 800 HORSEPOWER

ITEM 1295