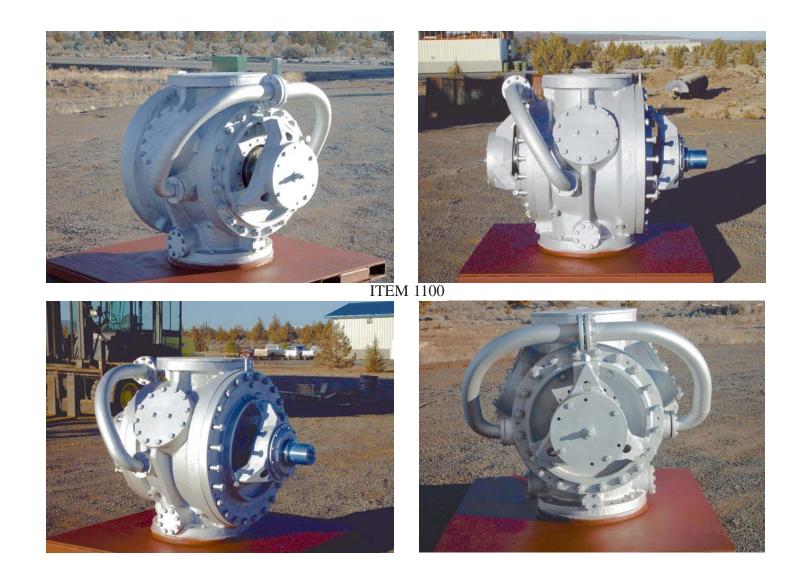

### MST CUSTOMIZED BAUER HIGH PRESSURE ROTARY VALVE MODULARIZED DESIGN

# MST CORPORATION

Lantern Rings

18" Bauer Rotor & Liner Restore Kit

12" Bauer Valve

With MST's custom stuffing box and bearing shield conversion (*cannot see in photo since it is internal*), our customers increase life cycle and lower maintenance costs.

**Limitorque Gearbox Restoration** 

MST acquisitioned Voith's Bauer Valve division in 2005. This provided MST with OEM drawings and the original Sprout-Bauer custom rotor grinder, other dedicated equipment, along with several inventory parts, and foundry patterns, etc.