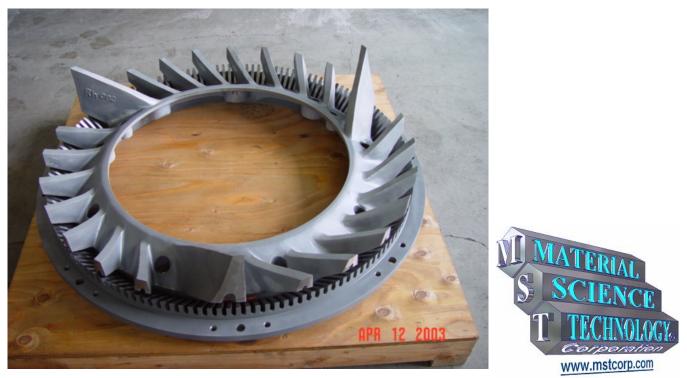

# SLUSH MAKERS ITEM 1424

**RESTORE OR MANUFACTURE NEW** 

**DEFIBRATING RINGS FOR SLUSH MAKER ROTORS** 

# PULPERS ITEM 1425

**106" DIAMETER EXTRACTION PLATE FOR SECONDARY FIBER /OCC RESTORE OR MANUFACTURE NEW** 

**SHARK EXTRACTION PLATE** MFG NEW