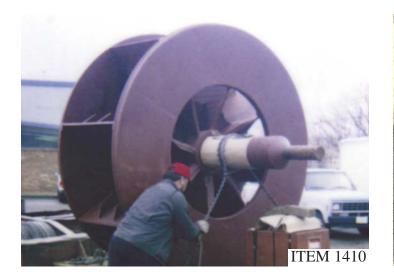

#### LIME CRUSHER AND ANVIL RESTORATION

A man, though wise, should never be ashamed of learning more, and must unbend his mind. Sophocles

100" OD ID FAN - TRITEN BLADE SYSTEM AND REINFORCED SIDE PLATE DESIGN BY MST

CUSTOM POWER BOILER ID FAN SPECIAL CONSTRUCTION TO PREVENT WEAR AND TAMPERING BY UNAUTHORIZED WELDERS

SIX STAGE FEED WATER PUMP HOUSING WELD RESTORED BY MST AFTER CATASTROPHIC FAILURE MACHINED AND LINE BORED BY MST