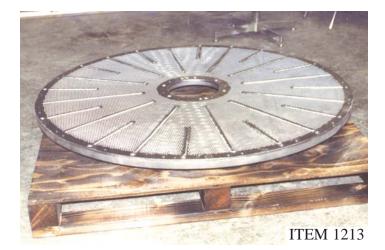

### VOITH TURBO ROTOR EXTRACTION PLATE AND FRAME ASSEMBLY

**ITEM 1214** 

SHREDDER ANVIL