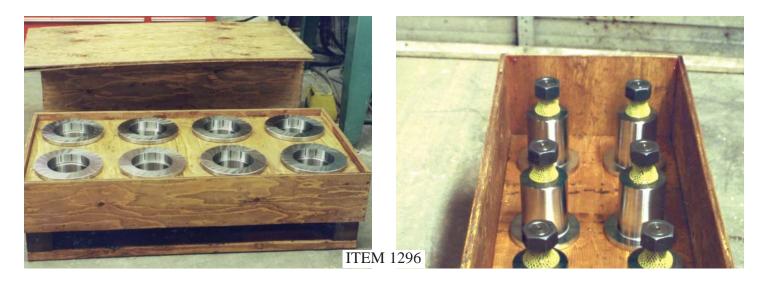

# HIGH SPEED BLOWER SET RESTORATION

NEW NCB PACKING SLEEVES, CUSTOM

CERAMIC WEAR TILE LINING FOR FIBERGLASS TOWER

ITEM 1293

EXOTIC METAL RING PRESS ROTATING ELEMENT 800 HORSEPOWER

ITEM 1295

### TITANIUM MIXER RESTORATION

CUSTOM REDESIGNED BAIL PRESS TRACKING WHEEL SYSTEM, REDESIGNED AND MANUFACTURED BY MST