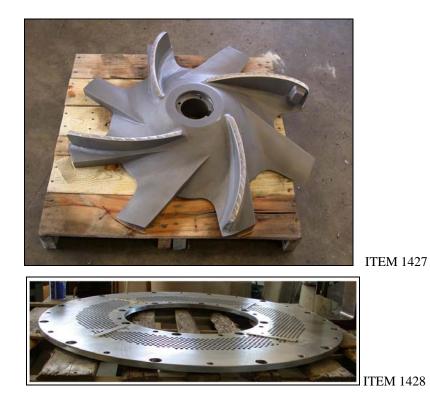

# ULTRA III SCREEN & ROTOR ASSEMBLY MST UPGRADE /RESTORE

BEARING CARTRIDGE, HOUSING COMPONENTS, BASE, AND ENLARGED THE ACCEPTS OUTLET

ITEM 1429

ITEM 1430

# **CSM-12 COMBISORTER SUBASSEMBLY ROTOR ELEMENTS**

ITEM 1431 CUSTOM DEWATERING SCREENS: MFG NEW USING TYPE 254SMO AND DRILLING JUST OVER 264,000 1mm HOLES IN FOUR SCREENS USING MST'S CNC MACHINE