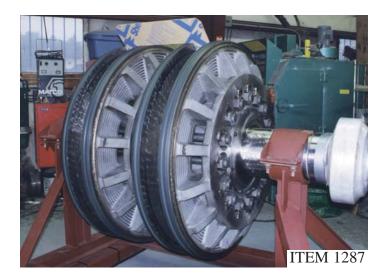

# MST CORPORATION

Lantern Rings

18" Bauer Rotor & Liner Restore Kit

12" Bauer Valve

With MST's custom stuffing box and bearing shield conversion (*cannot see in photo since it is internal*), our customers increase life cycle and lower maintenance costs.