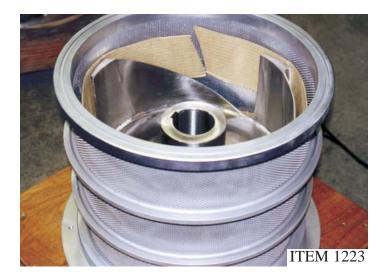

RESTORATION OF EXTRACTION PLATE SUBASSEMBLY



### **RESTORATION AND BAR REPLACEMENT OF** SEPARATOR SCREEN





**ITEM 1210** 



### **RESTORED EXTRACTION PLATE USED** IN RECYCLING SYSTEM



### HIGH POWER PULPER ROTOR RESTORATION USED IN RECYCLE SYSTEM



### VOITH TURBO ROTOR EXTRACTION PLATE AND FRAME ASSEMBLY





**ITEM 1214** 



SHREDDER ANVIL



### EXTRACTION PLATE FRAME RESTORATION

4-34



### SLOTTED SCREEN BASKET RESTORATION





### SHREDDER ANVIL MANUFACTURED



### MANUFACTURE AND UPGRADE SEPARATOR ROTOR





### SEPARATOR ROTOR AND HEAD SUBASSEMBLY RESTORATION





# SHREDDER ROTOR AND ANVIL

# ROUND SCREEN ROTOR RESTORATION

We know that each height, each step, must be gained by patient, laborious toil, and that wishing cannot take the place of working.

Edward Whymper





ITEM 1224

ROUND SCREEN AND ROTOR RESTORATION HOOPER ROUND SCREEN ROTOR RESTORATION



# SEPARATOR ROTOR RESTORATION



# **REFINER PLATE RESTORATION**







# LOBED ROTOR RESTORATION AND NEW TOP SEPARATOR







# PULPER ROTOR RESTORATION

**ITEM 1230** 



# PULPER ROTOR AND EXTRACTION PLATE

SEPARATOR ROTOR AND HUB RESTORATION





# NEW SHREDDER MANUFACTURED



**REFINER IN-FEED SCREW HOUSING** 





**ITEM 1234** 



EXTRACTION PLATE RESTORATION

NEW, REDESIGNED, VIBRATION (KNOTTER BASKET) FRAME



ITEM 1236



# CENTR-CLEANER TUBE REPLACEMENT AND UPGRADE







NEW SIZE 2 SHREDDER

**ITEM 1238** 

**NEW SIZE 3 SHREDDER** 



**ITEM 1239** 

SEPARATOR ROTOR AND HUB



**ITEM 1240** 



# **RESTORATION OF EXTRACTION PLATE SEGMENTS**



# PULPER ROTOR AND EXTRACTION PLATE





SIZE