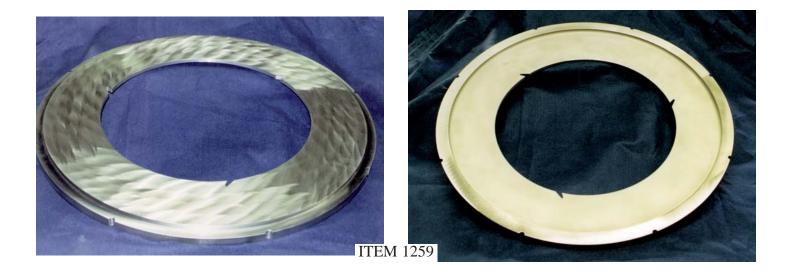

## NEW SIZE 1 SHREDDER ANVIL TOP (UPPER SIDE) VIEW AND BOTTOM (UNDER SIDE) VIEW

ITEM 1261

S SCIENCE

NEW SHREDDER ANVIL, SIZE 2