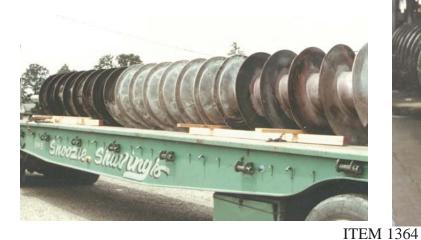

LARGE KAMYR® SS IMPREGNATOR SCREW REDESIGNED AND REPLACED DRIVE STUBS - REDESIGNED AND REPLACED FAILED CENTER SECTION 11EW 1362