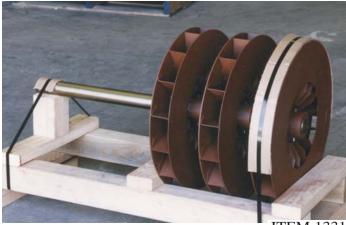

# CUSTOM 440C - SPECIAL PROCESS AND HEAT TREATMENT NON LUBRICATED SUBMERGED SHAFT BEARING BUSHING

ITEM 1331

SPECIAL THREE STAGE HIGH VELOCITY (4500 RPM) BLOWER FAN NEW BY MST

ITEM 1332

CUSTOM BAIL PRESS ROLLER SPINDLES