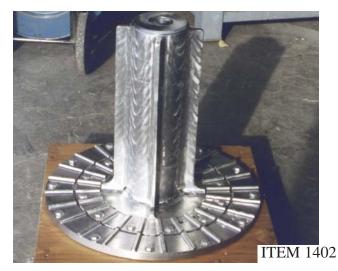

#### TITANIUM PUMP IMPELLER HEAD

ITEM 1404

NEW REDESIGNED HIGH RPM MIXER SHAFT - SUPER ALLOY

**ITEM 1405** 

SPECIAL REGULATING VALVE WITH STEM REPLACED SUPER ALLOY

ITEM 1407

TITANIUM PUMP IMPELLER HEAD

TITANIUM MIXER RESTORATION