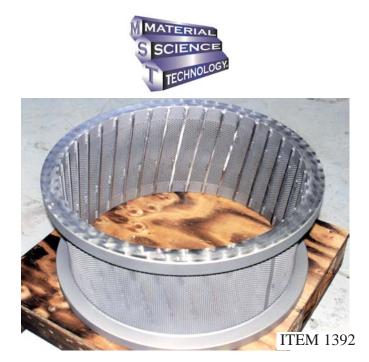

#### SLOTTED BASKET RESTORATION

**ITEM 1393** 

ROUND SCREEN BASKET RESTORATION

**ITEM 1394** 

BELOIT LOBBED ROTOR AND UPPER WEIR MANUFACTURE NEW BY MST