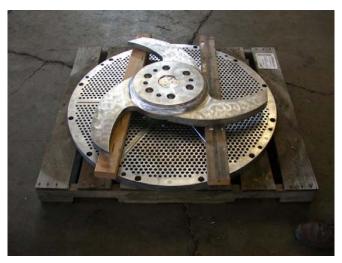

# NEW ROUND SCREEN LOBED ROTOR SUBASSEMBLY

PULPER ROTOR IN RECYCLING SYSTEM UPGRADED FOR 200 EXTRA HORSEPOWER OPERATION