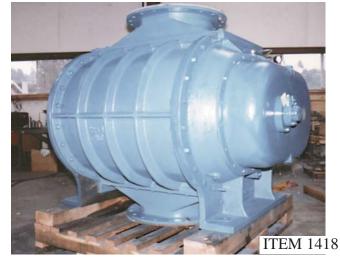

# SLUSH MAKERS ITEM 1424

**RESTORE OR MANUFACTURE NEW** 

**DEFIBRATING RINGS FOR SLUSH MAKER ROTORS** 