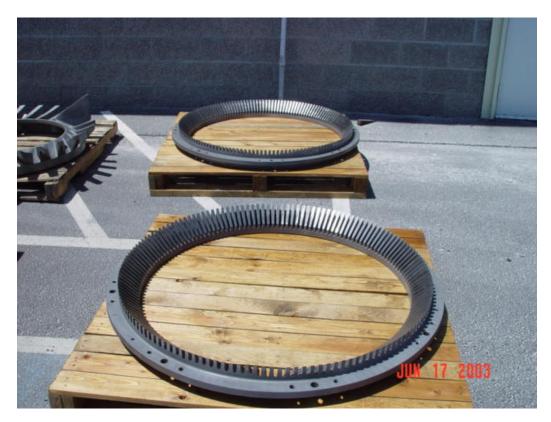

# SLUSH MAKERS ITEM 1424

**RESTORE OR MANUFACTURE NEW** 

**DEFIBRATING RINGS FOR SLUSH MAKER ROTORS** 

# PULPERS ITEM 1425

**106" DIAMETER EXTRACTION PLATE FOR SECONDARY FIBER /OCC RESTORE OR MANUFACTURE NEW** 

**SHARK EXTRACTION PLATE** MFG NEW