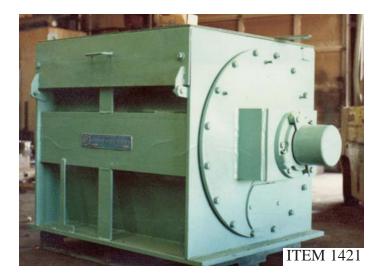

HORIZED WELDERS





SIX STAGE FEED WATER PUMP HOUSING WELD RESTORED BY MST AFTER CATASTROPHIC FAILURE MACHINED AND LINE BORED BY MST



COMPRESSOR CRANK AND PULLEY RESTORATION







HIGH ALLOY FAN WHEEL FOR SEVERE CORROSION APPLICATION



#### SUPER ALLOY FAN SHOWN BEFORE RESTORATION

#### SUPER ALLOY FAN SHOWN AFTER RESTORATION

To learn is a natural pleasure, not confined to philosophers, but common to all men. Aristotle



ASSEMBLED SIX STAGE FEED WATER PUMP - HOUSING WELDED AND RESTORED BY MST; RUNNER ASSEMBLY RESTORED BY MST



SPECIAL CHIPPER WHEEL RESTORED THEN PROTECTED WITH BRONZE COATING PROCESS IN DISCHARGE WEAR AREAS







CHIPPER WHEEL RESTORATION AND BRONZE COATING PROTECTION SYSTEM





TWIN FEED SCREW RESTORATION SCREW SECTION COATED WITH SPECIAL WEAR RESISTANT CERAMIC



RADER AIRLOCK FEEDER RESTORATION AND BORE UPGRADE







SPECIAL STAR FEEDER RESTORATION



SAWMILL APPLICATION - OBSOLETE EQUIPMENT RESTORATION DESIGNED AND FABRICATED - NEW HOUSING SECTION TO REPLACE FAILED CAST IRON - REVERSE ENGINEERED BY MST

#### MST CORPORATION'S NO-NONSENSE WARRANTY

At MST Corporation, we believe a warrantee, and a guarantee, in essence, is in reality, a statement about the integrity of the parties to a transaction. Typically, a warranty says the vendor "warrants" their product against defects in materials and workmanship for some stated period, usually one year. At MST Corporation, we do not feel that time should be a factor. Consequently, if our methods of producing an end-result meet the standards we sell and adhere to; then our material and workmanship shoul