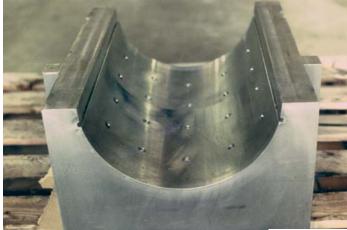

ROTOR: MST STYLE HIGH PRESSURE ROTARY VALVE WITH LABYRINTH SEAL SYSTEM

36" HIGH PRESSURE ROTARY FEEDER VALVE CONVERTED TO MST N2000-A FEATURE SET