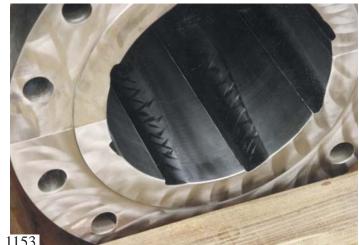

# MST CORPORATION

PRESTO-LOG SCREW RESTORATION

ITEM 1153

### CLOSE UP OF PLUG SCREW HOUSING