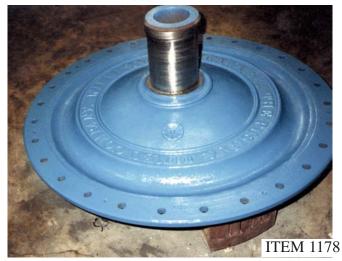

### DRYER ROLL JOURNAL RESTORATION

ITEM 1179

DOCTOR BLADE HOLDER REVERSE ENGINEERED AND REMANUFACTURED

ITEM 1180

LARGE MOTOR MOUNTING FRAME FABRICATION

BABBITT LINING NOT, SHOWN

ITEM 1181

SPECIAL CUSTOM WATER COOLED BABBITT BEARING HOUSING DESIGNED AND MANUFACTURED BY MST