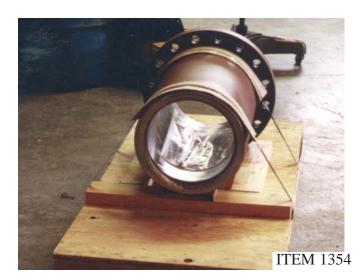

#### SCREW STYLE THICK STOCK PUMP RESTORATION

CUSTOM FITTING

REFINER RIBBON SCREW LOAD SENSOR HOUSING SETS FOR SPROUT BAUER

NEW INTERNAL LOAD SENSOR HOUSING FOR SPROUT BAUER REFINER

BLOW TANK TANGENTIAL ELBOW WITH SPECIAL MST TRI-SYSTEM WEAR LINER