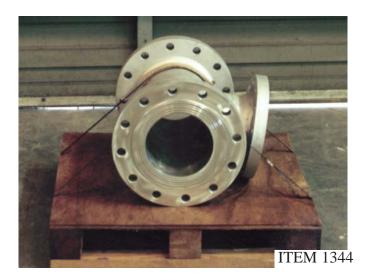

#### FLANGED NOZZLE

**ITEM 1337** 

BLOW NOZZLE FOR BATCH DIGESTER WITH SPECIAL MST HARD LINER SYSTEM