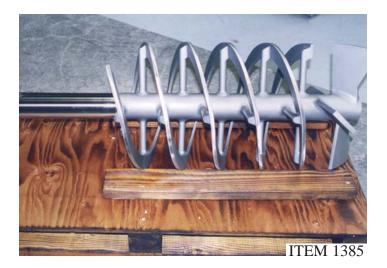

#### SPECIAL DOUBLE FLIGHT SECTION DESIGNED CONVEYOR SCREW FOR HIGH RPM BIRD CENTRIFUGE, DESIGNED AND MANUFACTURED BY MST

SPECIAL DOUBLE FLIGHT SECTION DESIGNED CONVEYOR SCREW FOR HIGH RPM BIRD CENTRIFUGE -NEW IN PROCESS