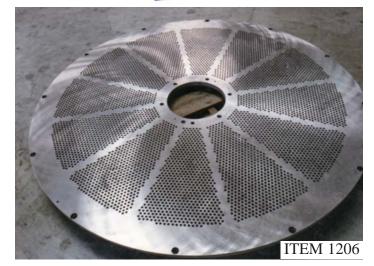

### SET OF ROUND SCREEN FOIL BARS RESTORED COMPLETE

INTERNAL LOAD SENSOR HOUSING FOR SPROUT-BAUER REFINER; MANUFACTURED NEW

ITEM 1205