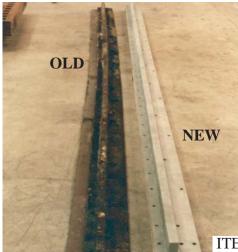

# MST CORPORATION

Lantern Rings

18" Bauer Rotor & Liner Restore Kit

12" Bauer Valve

With MST's custom stuffing box and bearing shield conversion (*cannot see in photo since it is internal*), our customers increase life cycle and lower maintenance costs.

**Limitorque Gearbox Restoration** 

MST acquisitioned Voith's Bauer Valve division in 2005. This provided MST with OEM drawings and the original Sprout-Bauer custom rotor grinder, other dedicated equipment, along with several inventory parts, and foundry patterns, etc.