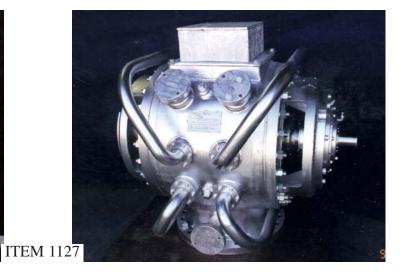

s as remote and private fancies. What makes each human, what makes them universal, is the stamp of the creative mind. J. Bronowski



ROTOR: MST STYLE HIGH PRESSURE ROTARY VALVE WITH LABYRINTH SEAL SYSTEM





36" HIGH PRESSURE ROTARY FEEDER VALVE CONVERTED TO MST N2000-A FEATURE SET

# MST CORPORATION



CUSTOM 30" HIGH PRESSURE ROTARY FEEDER VALVE, RETROFITTED WITH ENLARGED BEARING SET





# **ITEM 1129**

# REMANUFACTURED HIGH PRESSURE ROTARY VALVE; FORMERLY AN ESCO STYLE UNIT; WITH INTERNAL MODIFICATIONS BY MST

You must act as you believe, for you will eventually believe as you act. Anonymous





## SUPER HIGH CAPACITY 36" HIGH PRESSURE ROTARY VALVE

1-7



MST CUSTOM 30" HIGH PRESSURE ROTARY VALVE





# MATERIAL S SCIENCE

### MST N2000 SERIES HIGH PRESSURE ROTARY FEEDER VALVE





MST CUSTOM 30" HIGH PRESSURE ROTARY VALVE



MST N2000B SERIES HIGH PRESSURE ROTARY FEEDER VALVE



It may be true that there are two sides to every question, but it is also true that there are two sides to a sheet of fly paper, and it makes a big difference to the fly which side he chooses. Christian Medical Society Journal, Spring 1997





### 30" HIGH PRESSURE ROTARY VALVE MANUFACTURED BY MST

HIGH PRESSURE ROTARY VALVE MANUFACTURED BY MST

# MST CORPORATION





SUPER HIGH CAPACITY 36" HIGH PRESSURE ROTARY VALVE

1-10



RESTORED LIME KILN ROTARY FEEDER

# MST CORPORATION



CUSTOM AIR LOCK FEEDER WITH INTEGRAL DRIVE SYSTEM AND COMPENSATOR THRUST

1-11



### CUSTOM MST MODIFIED AIR LOCK FEEDER





### CUSTOM MST MODIFIED AIR LOCK FEEDER



RESTORED RADER STYLE AIR LOCK FEEDER