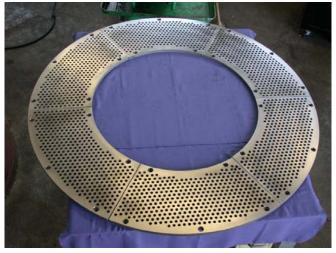

# PULPERS ITEM 1425

**106" DIAMETER EXTRACTION PLATE FOR SECONDARY FIBER /OCC RESTORE OR MANUFACTURE NEW** 

**SHARK EXTRACTION PLATE** MFG NEW