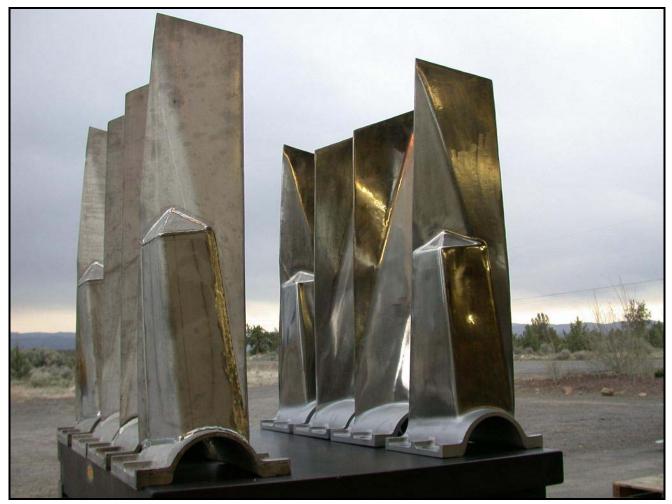

### CENTRI-CLEANERS WITH NEW SS CONE SECTIONS

ROUND SCREEN ROTOR BARS RESTORED AND HIGH ENERGY PULPER ROTOR RESTORATION. MST HAS ALSO MANUFACTURED THESE ROTORS NEW AS REPLACEMENTS FOR OEM UNITS