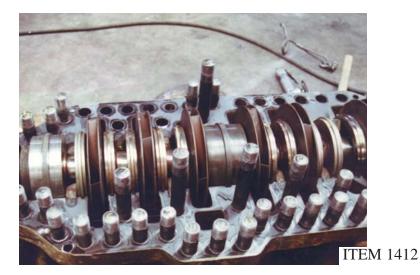

# SCREW SYSTEM MANUFACTURED BY MST FOR CUSTOM ULTRA HIGH PRESSURE PLUG SCREW FEEDER FOR SPECIAL RESEARCH DEVELOPMENT APPLICATION

Science is nothing but trained and organized common sense. Thomas Henry Huxley