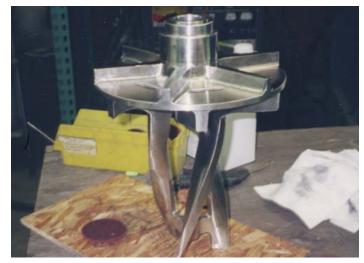

# REMANUFACTURED HIGH PRESSURE ROTARY VALVE; FORMERLY AN ESCO STYLE UNIT; WITH INTERNAL MODIFICATIONS BY MST

You must act as you believe, for you will eventually believe as you act. Anonymous

## SUPER HIGH CAPACITY 36" HIGH PRESSURE ROTARY VALVE

1-7

MST CUSTOM 30" HIGH PRESSURE ROTARY VALVE