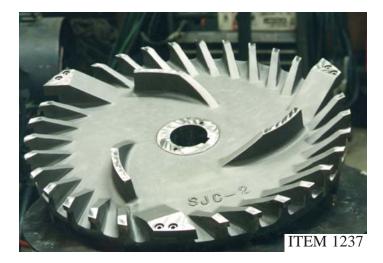

### CUSTOM MST MODIFIED AIR LOCK FEEDER

RESTORED RADER STYLE AIR LOCK FEEDER

CUSTOM AIR LOCK FEEDER WITH INTEGRAL DRIVE SYSTEM AND COMPENSATOR THRUST

ITEM 1137

CUSTOM ULTRA HIGH PRESSURE PLUG SCREW FEEDER HOUSING FOR SPECIAL RESEARCH DEVELOPMENT APPLICATION