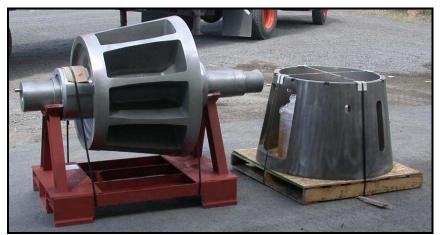

# MST CORPORATION

Lantern Rings

18" Bauer Rotor & Liner Restore Kit

12" Bauer Valve

With MST's custom stuffing box and bearing shield conversion (*cannot see in photo since it is internal*), our customers increase life cycle and lower maintenance costs.

**Limitorque Gearbox Restoration** 

MST acquisitioned Voith's Bauer Valve division in 2005. This provided MST with OEM drawings and the original Sprout-Bauer custom rotor grinder, other dedicated equipment, along with several inventory parts, and foundry patterns, etc.