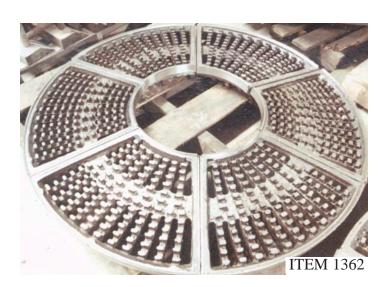

LIME CRUSHER AND ANVIL RESTORATION

RESTORATION OF STOCK PUMP ROTORS

HIGH ALLOY T317 SS BATCH DIGESTER CHIP PACKERS. THESE UNITS (EIGHT TOTAL) WERE MANUFACTURED BY MST TO REPLACE FAILED OEM UNITS CODE CONSTRUCTION