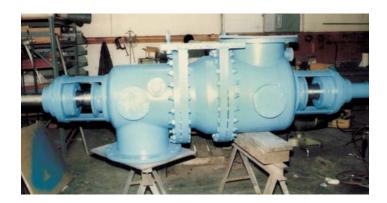

### MST CUSTOMIZED BAUER HIGH PRESSURE ROTARY VALVE MODULARIZED DESIGN

# MST CORPORATION

Lantern Rings

18" Bauer Rotor & Liner Restore Kit

12" Bauer Valve

With MST's custom stuffing box and bearing shield conversion (*cannot see in photo since it is internal*), our customers increase life cycle and lower maintenance costs.

**Limitorque Gearbox Restoration** 

MST acquisitioned Voith's Bauer Valve division in 2005. This provided MST with OEM drawings and the original Sprout-Bauer custom rotor grinder, other dedicated equipment, along with several inventory parts, and foundry patterns, etc.