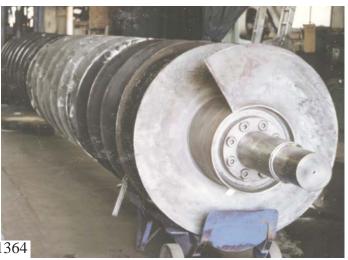

PLUG SCREW FEEDER SCREW RESTORATION

# PLUG SCREW FEEDER SCREW & HOUSING RESTORATION

PLUG SCREW FEEDER SCREW RESTORATION

### PLUG SCREW FEEDER SCREW AND HOUSING RESTORATION