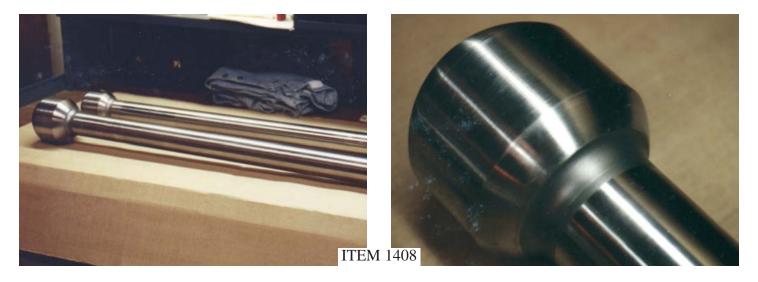

#### TITANIUM PUMP IMPELLER HEAD

ITEM 1404

NEW REDESIGNED HIGH RPM MIXER SHAFT - SUPER ALLOY

**ITEM 1405** 

SPECIAL REGULATING VALVE WITH STEM REPLACED SUPER ALLOY

ITEM 1407

TITANIUM PUMP IMPELLER HEAD

TITANIUM MIXER RESTORATION

#### TITANIUM ARM WITH SAE SPECIFICATION FILLET PEEN BY MST