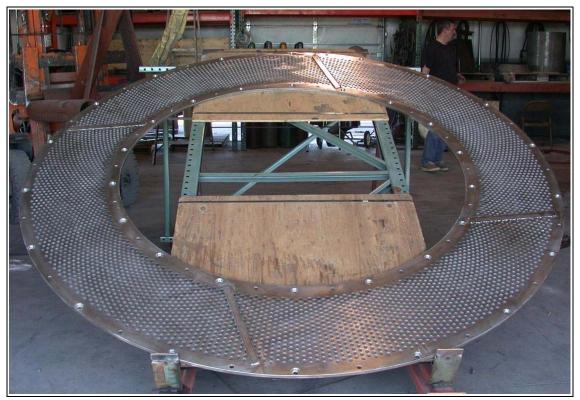

# PULPERS ITEM 1425

**106" DIAMETER EXTRACTION PLATE FOR SECONDARY FIBER /OCC RESTORE OR MANUFACTURE NEW** 

**SHARK EXTRACTION PLATE** MFG NEW