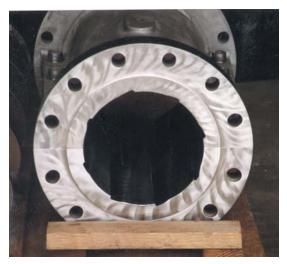

### PLUG SCREW FEEDER HOUSING RESTORATION

PLUG SCREW FEEDER HOUSING RESTORATION; TAPERED SCREW CORE VERSION