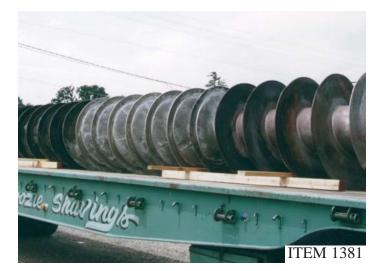

#### SPECIAL CONVEYOR SCREW FABRICATION WITH CRACK RESISTANT METALLURGICAL PROCESS TECHNOLOGY, BY MST

It is said that one machine can do the work of fifty ordinary men. No machine, however, can do the work of one extraordinary man.

Tehyi Hsieh

LARGE KAMYR® SS IMPREGNATOR SCREW - REDESIGNED AND REPLACED DRIVE STUBS - SECTIONED OUT AND REPLACED FAILED CENTER SECTION OF SCREW AND REINFORCED FLIGHT SYSTEM SO ASSEMBLY WOULD TOLERATE INCREASED HORSEPOWER AND PRODUCTION

LARGE KAMYR® SS IMPREGNATOR SCREW REDESIGNED AND REPLACED DRIVE STUBS - REDESIGNED AND REPLACED FAILED CENTER SECTION 11EW 1362