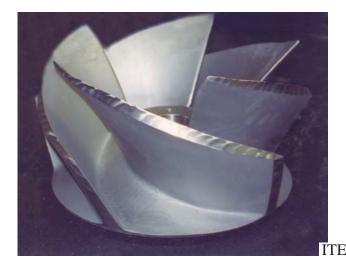

ROTOR: MST STYLE HIGH PRESSURE ROTARY VALVE WITH LABYRINTH SEAL SYSTEM

36" HIGH PRESSURE ROTARY FEEDER VALVE CONVERTED TO MST N2000-A FEATURE SET