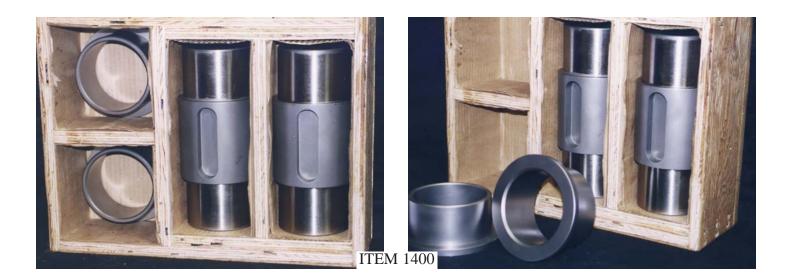

ITEM 1401

#### TITANIUM PRESS RESTRICTOR WITH TEFLON COATING

HIGH RPM CHLORINE MIXER ROTOR UNITS WERE REDESIGNED TO INCLUDE MIXER BLADES AS INTEGRAL TO ROTOR PRECISION BALANCED