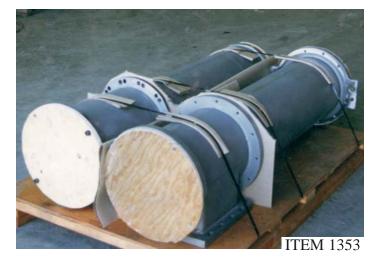

# RE-SHAFTED AND RESTORED REFINER IN-FEED RIBBON SCREW SPECIAL METALLURGICAL ATTACHMENT DESIGN TO PREVENT CRACKING

Science is the attempt to make the chaotic diversity of our sense-experience correspond to a logically uniform system of thought.

Einstein

ITEM 1351