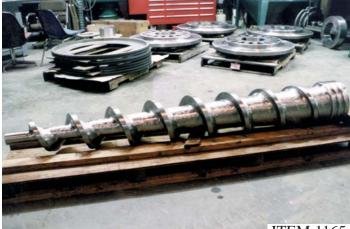

### PLUG SCREW FEEDER SCREW RESTORATION

MATERIAL S SCIENCE PLUG SCREW FEEDER SCREW RESTORATION