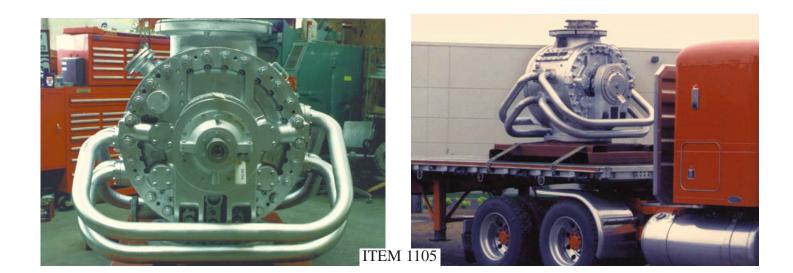

320-8867 F • ricky\_coats@bkitech.com 36" Black Clawson LE HPRV /MST Redesign /Upgrade Cotton Linter /Horizontal (Pandia) Digester /Chemical Pulping

Jim Kazeck – Maintenance Foreman /Team Leader NORPAC • Longview, WA • (360) 636-6372 P (360) 423-1514 F • jim.kazeck@weyerhaeuser.com Bauer M69 /MST Upgrade /Conversion to M71 w/MST Modular Design TPM Refiner System

Mitch Logan Customer Service and Support

<sup>&</sup>lt;sup>1</sup>...more available upon request



ITEM 1101

### MST CUSTOMIZED 30" HIGH PRESSURE ROTARY FEEDER VALVE-USED ON M&D DIGESTER SYSTEM







MST CUSTOMIZED 30" HIGH PRESSURE ROTARY FEEDER VALVE-USED ON M&D DIGESTER SYSTEM



### MST MANUFACTURE, 30" HIGH PRESSURE ROTARY FEEDER VALVE



MST CUSTOMIZED 36" HIGH PRESSURE ROTARY FEEDER VALVE-USED ON M&D DIGESTER SYSTEM



### 36" HIGH PRESSURE ROTARY FEEDER VALVE CONVERTED TO MST N2000-A FEATURE SET

It is wrong to think of science as a mechanical record of facts, and it is wrong to think of the arts as remote and private fancies. What makes each human, what makes them universal, is the stamp of the creative mind. J. Bronowski



ROTOR: MST STYLE HIGH PRESSURE ROTARY VALVE WITH LABYRINTH SEAL SYSTEM





36" HIGH PRESSURE ROTARY FEEDER VALVE CONVERTED TO MST N2000-A FEATURE SET

# MST CORPORATION



CUSTOM 30" HIGH PRESSURE ROTARY FEEDER VALVE, RETROFITTED WITH ENLARGED BEARING SET





# **ITEM 1129**

# REMANUFACTURED HIGH PRESSURE ROTARY VALVE; FORMERLY AN ESCO STYLE UNIT; WITH INTERNAL MODIFICATIONS BY MST

You must act as you believe, for you will eventually believe as you act. Anonymous





## SUPE