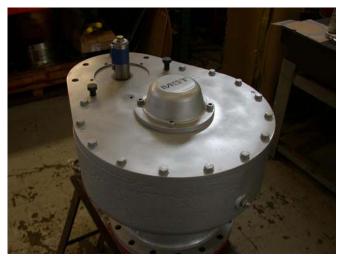

### MST CUSTOMIZED BAUER HIGH PRESSURE ROTARY VALVE MODULARIZED DESIGN

# MST CORPORATION

Lantern Rings

18" Bauer Rotor & Liner Restore Kit

12" Bauer Valve

With MST's custom stuffing box and bearing shield conversion (*cannot see in photo since it is internal*), our customers increase life cycle and lower maintenance costs.