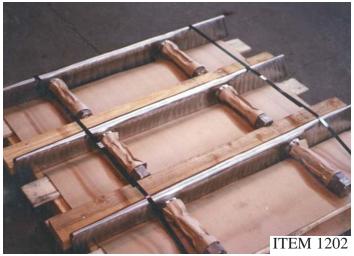

### SET OF ROUND SCREEN FOIL BARS RESTORED COMPLETE

INTERNAL LOAD SENSOR HOUSING FOR SPROUT-BAUER REFINER; MANUFACTURED NEW

ITEM 1205