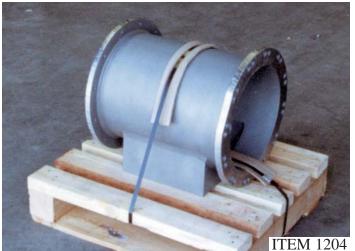

### SET OF ROUND SCREEN FOIL BARS RESTORED COMPLETE

INTERNAL LOAD SENSOR HOUSING FOR SPROUT-BAUER REFINER; MANUFACTURED NEW

ITEM 1205