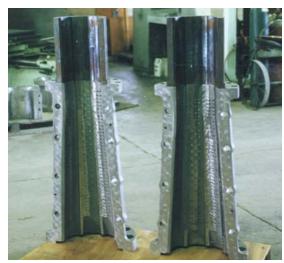

# MST CORPORATION

Lantern Rings

18" Bauer Rotor & Liner Restore Kit

12" Bauer Valve

With MST's custom stuffing box and bearing shield conversion (*cannot see in photo since it is internal*), our customers increase life cycle and lower maintenance costs.