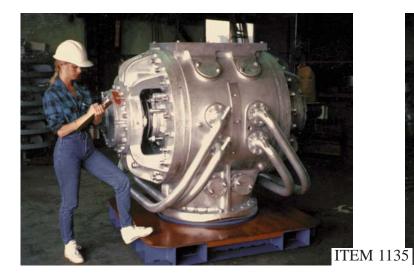

## SUPER HIGH CAPACITY 36" HIGH PRESSURE ROTARY VALVE

1-7

MST CUSTOM 30" HIGH PRESSURE ROTARY VALVE